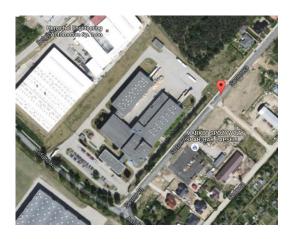

#### **DESCRIPTION**

Plant is located in the north-western part of Lubuskie region, close to polishgerman border in Kostrzyn n. Odra. Well-developed infrastructure and proximity of A2 highway (approx. 40 km), provides fast connections with other regions of Poland (Warsaw, Poznań) as well as west European cities (Berlin). Distance between plant and Berlin International Airport is only 130km away. Facility is favorable located within the special economic zone, offering a number of incentives to attract industrial investors. It was built in 2000 and from that time functioned as a plant/warehouse for one of food industry sector company. Land area amount to 32,617.00 sqm and the total usable area 9,545.40 sqm.