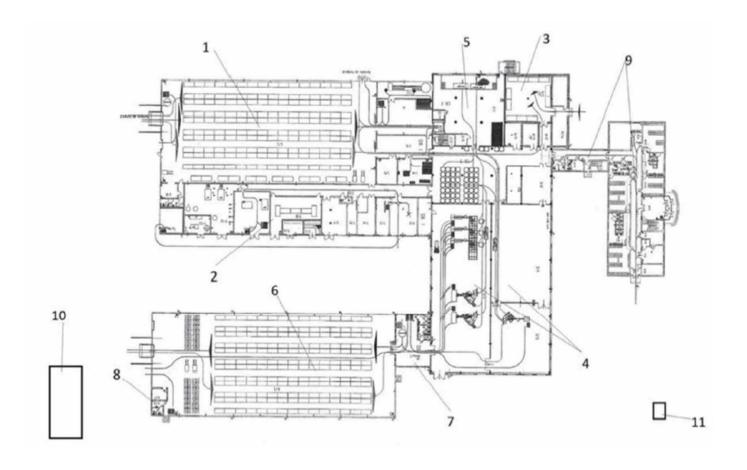

# **PARK LAYOUT**

| Area type | Area (sq m) | Clear height (m) | Floor capacity (t/sq m) | Column grid (m) |
|-----------|-------------|------------------|-------------------------|-----------------|
| 1         | 9,545       |                  |                         |                 |