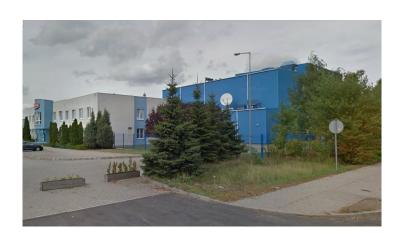

#### **DESCRIPTION**

Plant is located in the north-western part of Lubuskie region, close to polishgerman border in Kostrzyn n. Odra. Well-developed infrastructure and proximity of A2 highway (approx. 40 km), provides fast connections with other regions of Poland (Warsaw, Poznań) as well as west European cities (Berlin). Distance between plant and Berlin International Airport is only 130km away. Facility is favorable located within the special economic zone, offering a number of incentives to attract industrial investors. It was built in 2000 and from that time functioned as a plant/warehouse for one of food industry sector company. Land area amount to 32,617.00 sqm and the total usable area 9,545.40 sqm.