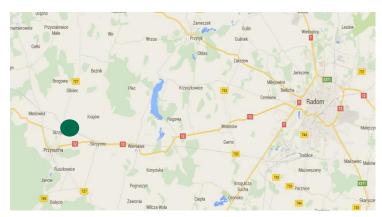

### **LOCATION**

### **DESCRIPTION**

The subject property is situated in Skrzyńsk at Przemyslowa 25 street. Build up on 8.26 ha it consists of buildings offering total usable area of 14 037 sq.m. Originally build in 1972 in 1998 the property was adopted to serve as ceramic tile factory. Production was maintained until 2013. Since then no production activities are carried out. The property is located close to road number 12 which leads to Radom located 39 km away and Piotrków Trybunalski located only 70 km away. The premises consists of 16 plots. State Treasury is the landowner and the property is used under perpetual usufruct law. There is no Local Master Plan in place but there is a Study Of Conditions And Special Development which indicates this area as Industrial Zone.