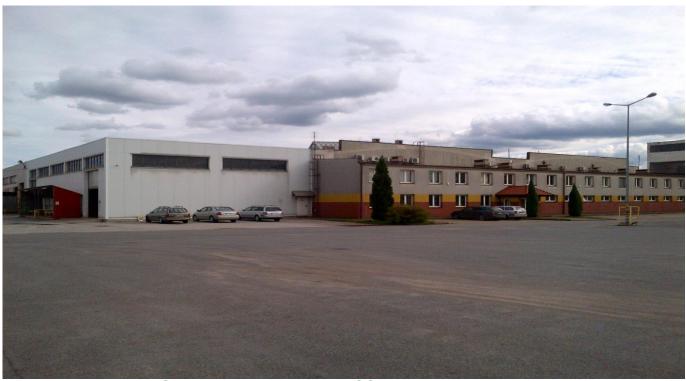

#### **PHOTOS**

### **DESCRIPTION**

The subject property is situated in Skrzyńsk at Przemyslowa 25 street. Build up on 8.26 ha it consists of buildings offering total usable area of 14 037 sq.m. Originally build in 1972 in 1998 the property was adopted to serve as ceramic tile factory. Production was maintained until 2013. Since then no production activities are carried out. The property is located close to road number 12 which leads to Radom located 39 km away and Piotrków Trybunalski located only 70 km away. The premises consists of 16 plots. State Treasury is the landowner and the property is used under perpetual usufruct law. There is no Local Master Plan in place but there is a Study Of Conditions And Special Development which indicates this area as Industrial Zone.