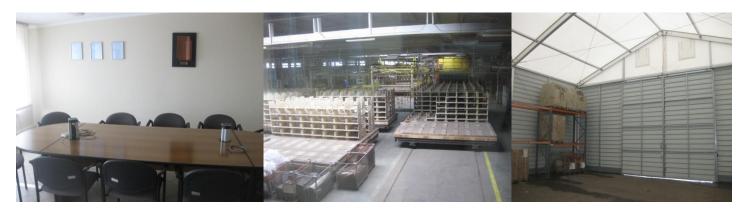

was maintained until 2013. Since then no production activities are carried out. The property is located close to road number 12 which leads to Radom located 39 km away and Piotrków Trybunalski located only 70 km away. The premises consists of 16 plots. State Treasury is the landowner and the property is used under perpetual usufruct law. There is no Local Master Plan in place but there is a Study Of Conditions And Special Development which indicates this area as Industrial Zone.

### **LOCATION**







## PROPERTY FOR SALE 8.26 HA OF LAND, 14 037 SQM OF USABLE AREA

MAZOWIECKIE VOIVODESHIP, SKRZYŃSKO, UL. PRZEMYSŁOWA 25

#### **THE SITE**







# **PROPERTY FOR SALE** 8.26 HA OF LAND, 14 037 SQM OF USABLE AREA

MAZOWIECKIE VOIVODESHIP, SKRZYŃSKO, UL. PRZEMYSŁOWA 25

#### **PHOTOS**







### IN CASE OF ENQUIRES PLEASE CONTACT:

Michał Żelazek T: +48 608 647 134

E: michal.zelazek@cbre.com

Piotr Sobański

T: +48 605 992 199

E: piotr.sobanski@cbre.com