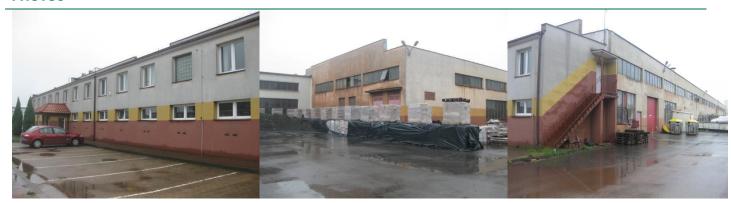

ion was maintained until 2013. Since then no production activities are carried out. The property is located close to road number 12 which leads to Radom located 39 km away and Piotrków Trybunalski located only 70 km away. The premises consists of 16 plots. State Treasury is the landowner and the property is used under perpetual usufruct law. There is no Local Master Plan in place but there is a Study Of Conditions And Special Development which indicates this area as Industrial Zone.

### **LOCATION**







## PROPERTY FOR SALE 8.26 HA OF LAND, 14 037 SQM OF USABLE AREA

MAZOWIECKIE VOIVODESHIP, SKRZYŃSKO, UL. PRZEMYSŁOWA 25

#### **THE SITE**







# **PROPERTY FOR SALE** 8.26 HA OF LAND, 14 037 SQM OF USABLE AREA

MAZOWIECKIE VOIVODESHIP, SKRZYŃSKO, UL. PRZEMYSŁOWA 25

#### **PHOTOS**







### IN CASE OF ENQUIRES PLEASE CONTACT:

Michał Żelazek T: +48 608 647 134

E: michal.zelazek@cbre.com

Piotr Sobański

T: +48 605 992 199

E: piotr.sobanski@cbre.com