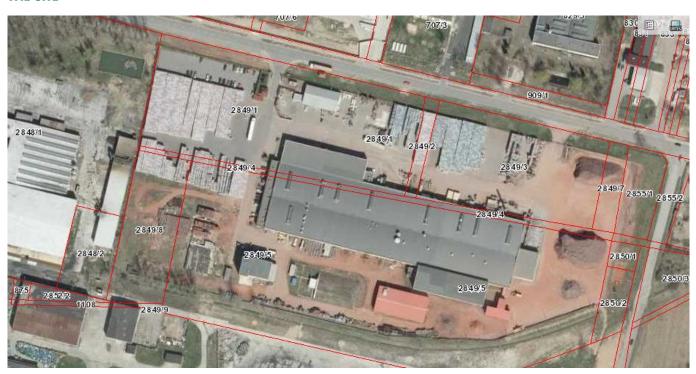

#### **THE SITE**

### **DESCRIPTION**

The subject property is situated in Skrzyńsk at Przemyslowa 25 street. Build up on 8.26 ha it consists of buildings offering total usable area of 14 037 sq.m. Originally build in 1972 in 1998 the property was adopted to serve as ceramic tile factory. Production was maintained until 2013. Since then no production activities are carried out. The property is located close to road number 12 which leads to Radom located 39 km away and Piotrków Trybunalski located only 70 km away. The premises consists of 16 plots. State Treasury is the landowner and the property is used under perpetual usufruct law. There is no Local Master Plan in place but there is a Study Of Conditions And Special Development which indicates this area as Industrial Zone.