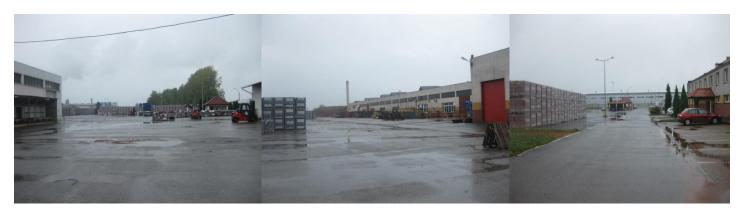

n was maintained until 2013. Since then no production activities are carried out. The property is located close to road number 12 which leads to Radom located 39 km away and Piotrków Trybunalski located only 70 km away. The premises consists of 16 plots. State Treasury is the landowner and the property is used under perpetual usufruct law. There is no Local Master Plan in place but there is a Study Of Conditions And Special Development which indicates this area as Industrial Zone.

### **LOCATION**







## PROPERTY FOR SALE 8.26 HA OF LAND, 14 037 SQM OF USABLE AREA

MAZOWIECKIE VOIVODESHIP, SKRZYŃSKO, UL. PRZEMYSŁOWA 25

#### **THE SITE**







# **PROPERTY FOR SALE** 8.26 HA OF LAND, 14 037 SQM OF USABLE AREA

MAZOWIECKIE VOIVODESHIP, SKRZYŃSKO, UL. PRZEMYSŁOWA 25

#### **PHOTOS**







### IN CASE OF ENQUIRES PLEASE CONTACT:

Michał Żelazek T: +48 608 647 134

E: michal.zelazek@cbre.com

Piotr Sobański

T: +48 605 992 199

E: piotr.sobanski@cbre.com