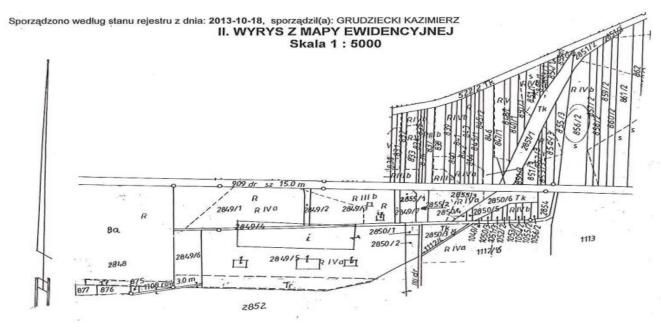

### **LOCATION**

### **DESCRIPTION**

The subject property is situated in Skrzyńsk at Przemyslowa 25 street. Build up on 8.26 ha it consists of buildings offering total usable area of 14 037 sq.m. Originally build in 1972 in 1998 the property was adopted to serve as ceramic tile factory. Production was maintained until 2013. Since then no production activities are carried out. The property is located close to road number 12 which leads to Radom located 39 km away and Piotrków Trybunalski located only 70 km away. The premises consists of 16 plots. State Treasury is the landowner and the property is used under perpetual usufruct law. There is no Local Master Plan in place but there is a Study Of Conditions And Special Development which indicates this area as Industrial Zone.